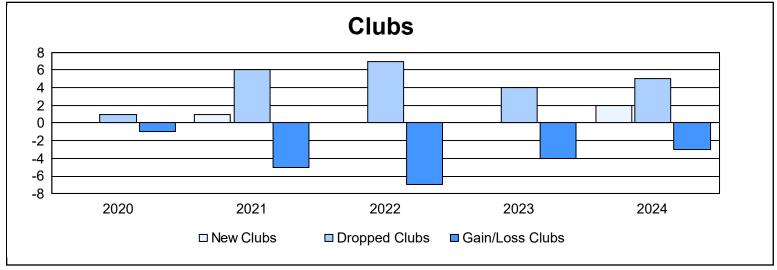

| Year      | New<br>Clubs | Dropped<br>Clubs | Gain/<br>Loss<br>Clubs | New<br>Members | Charter<br>Members | Reinstate<br>Members | Transfer<br>Members | Total<br>Member<br>Added | Total<br>Members<br>Dropped | Gain/<br>Loss<br>Members |
|-----------|--------------|------------------|------------------------|----------------|--------------------|----------------------|---------------------|--------------------------|-----------------------------|--------------------------|
| 2019-2020 | 0            | 1                | -1                     | 222            | 1                  | 15                   | 18                  | 256                      | 375                         | -119                     |
| 2020-2021 | 1            | 6                | -5                     | 175            | 34                 | 16                   | 32                  | 257                      | 466                         | -209                     |
| 2021-2022 | 0            | 7                | -7                     | 280            | 2                  | 26                   | 19                  | 327                      | 506                         | -179                     |
| 2022-2023 | 0            | 4                | -4                     | 334            | 4                  | 19                   | 15                  | 372                      | 470                         | -98                      |
| 2023-2024 | 2            | 5                | -3                     | 356            | 71                 | 16                   | 23                  | 466                      | 413                         | 53                       |
| Average   | 1            | 5                | -4                     | 273            | 22                 | 18                   | 21                  | 336                      | 446                         | -110                     |